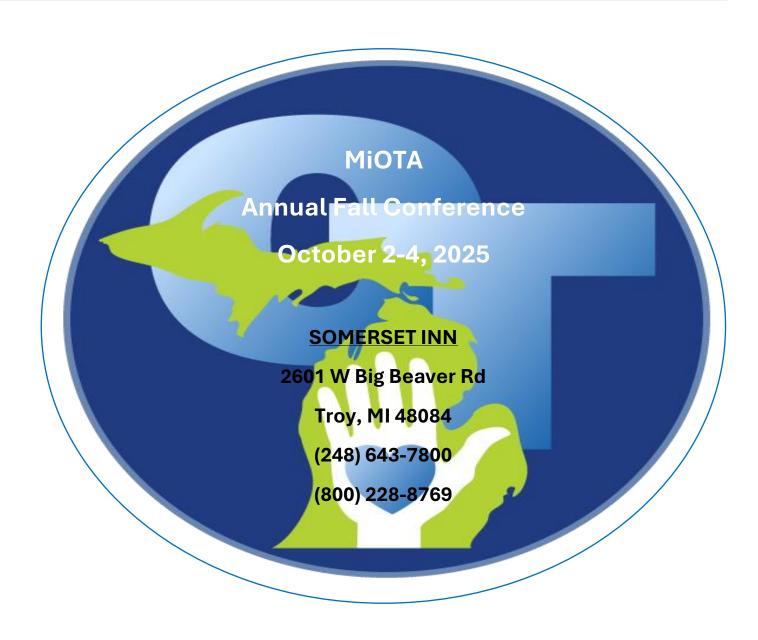

Our organization offers bi-annual conference opportunities. We invite over 8,000 licensed therapists within the state of Michigan to attend our events. Our events include a spring virtual conference and a fall face to face conference.

# **VIRTUAL CONFERENCE**

# **APRIL 26, 2025 8 AM – 5 PM**

# **FALL EVENT SPONSORSHIP**

# **FALL EXHIBITOR**

| PRICING                       |                  |                      |                  |                      |  |
|-------------------------------|------------------|----------------------|------------------|----------------------|--|
|                               | General Space    |                      | Corner Space     |                      |  |
| Specify day:                  | Early Bird       | Late                 | Early Bird       | Late                 |  |
| Thursday, Friday,<br>Saturday | Now-July 1, 2025 | July 2 – Oct 1, 2025 | Now-July 1, 2025 | July 2 – Oct 1, 2025 |  |
| One day                       | \$400            | \$450                | \$550            | \$600                |  |
| Three days                    | \$500            | \$550                | \$650            | \$700                |  |

Friday: Set Up 12-5; Exhibit 5-7 pm

Saturday: 8-5 pm

Sunday: 8-2 pm

At time of registration, be prepared to

State need for electrical input

Submit your organizations logo in jpeg format

Michigan Occupational Therapy Association 124 W Allegan St #1900 Lansing, MI 48933 (517) 267-3918